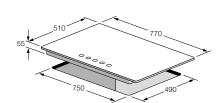

# FCH 775 G WK BK

GLASS

Bevelled glass

Gas Safety

8mm thick glass

Semi-flush top installation

Gas powered

External dimension 77 cm