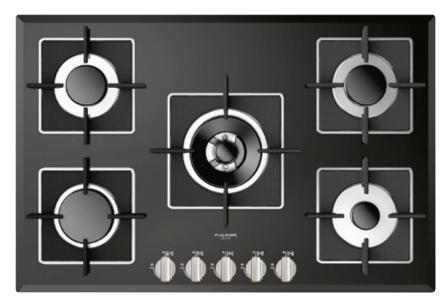

GAS HOBS

# FCH 775 G WK BK

GLASS

Bevelled glass

Gas Safety

8mm thick glass

Semi-flush top installation

Gas powered

External dimension 77 cm

#### GAS HOB

Tempered glass finish

### PERFORMANCE

5 Burners including 1 Wok burner (4.0 kW)

# **FEATURES**

8 mm tempered glass surface Highly efficient brass burners Electronic ignition Steel knobs Cast iron trivets

4 sides edge with bevelled finish

#### SAFETY

Gas detection and stop gas system

## STANDARD ACCESSORIES

Cast iron adaptor for Woks Cast iron reducer for small pans Power cord with plug

Obsidian black glass FCH 775 G WK BK Code EAN 8019801017829