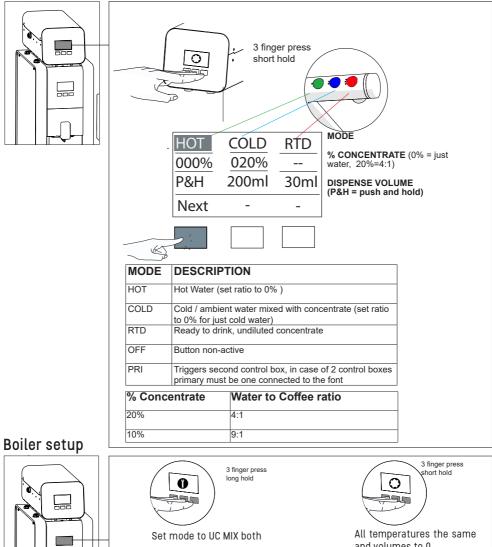

### **Connecting Hoses**

## MIX 3 Button Font Connections

## HOT/AMBIENT WATER, DILUTED CONCENTRATE & CONCENTRATE SHOT

3 button connections (1000942 3b concentrate)