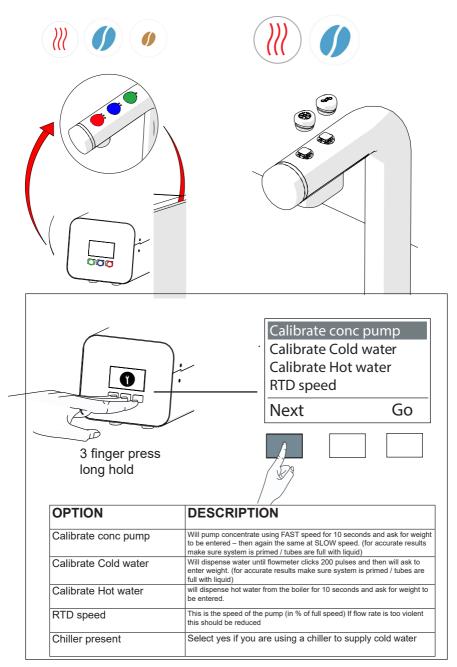

## Control box setup

Volumes must be calibrated, go to page 14

## Control box setup

Volumes must be calibrated and machine must be notified of Chillers presence, go to page 14

Programmable buttons

Program and change buttons accordingly