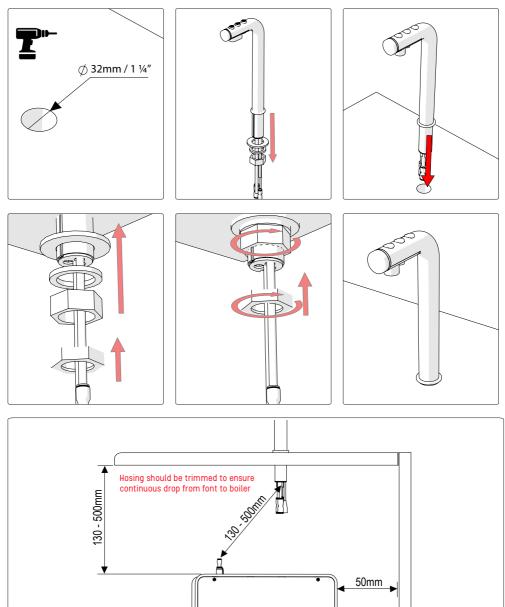

## Installation

1. No Drip Tray

### **Connecting Hoses**

## MIX 3 Button Font Connections