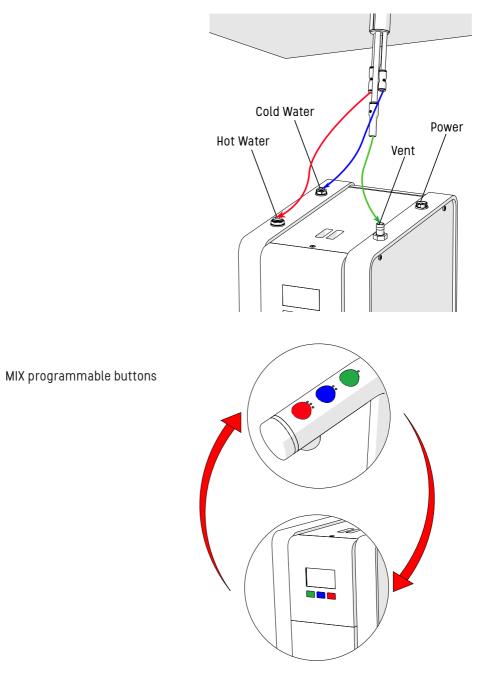

### **Connecting Hoses**

## MIX 3 Button Font Connections

## Control box setup

Volumes must be calibrated and machine must be notified of Chillers presence, go to page 14

Programmable buttons

Program and change buttons accordingly