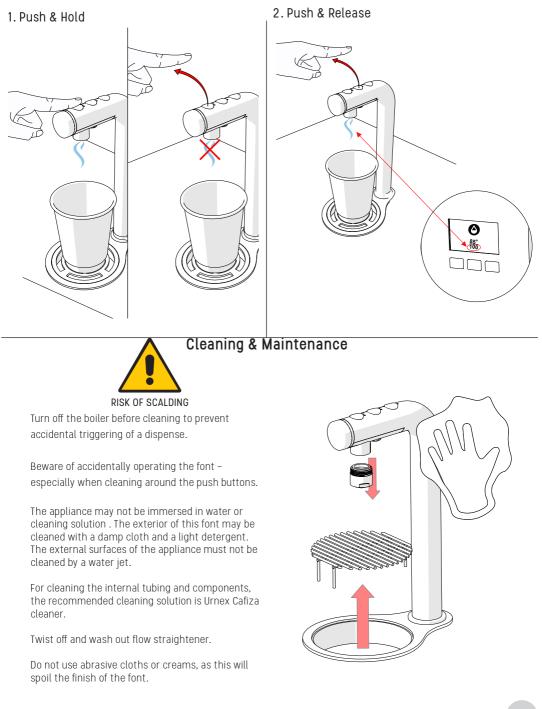

aw piece to make the holes.

### **Counter Cut Out**



## Installation

1. No Drip Tray



## Installation

2. Drip Tray (sold seperately p/n. 2300268)





### **Connecting Hoses**

## MIX 3 Button Font Connections



# **Operating Font**

1. Push & Hold



2. Push & Release



## HOT/AMBIENT WATER, DILUTED CONCENTRATE & CONCENTRATE SHOT

3 button connections (1000942 3b concentrate)



## Control box setup







Volumes must be calibrated, go to page 14

### CHILLED WATER, DILUTED CONCENTRATE & CONCENTRATE SHOT 3 button connections (1000942 3b concentrate)

### For use with chiller



## Control box setup



Volumes must be calibrated and machine must be notified of Chillers presence, go to page 14

Programmable buttons

Program and change buttons accordingly



## **Operating Font**



Marco Beverage Systems Limited. 63d Heather Road, Sandyford Industrial Estate, Dublin 18 t: +353 (0)1 295 2674 f: +353 (0)1 295 3715 e: sales@marco.ie www.marcobeveragesystems.com