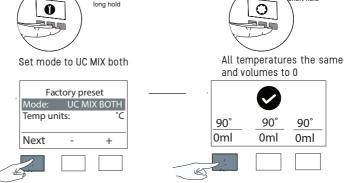

## Control box setup

Volumes must be calibrated, go to page 14

## Control box setup

Volumes must be calibrated and machine must be notified of Chillers presence, go to page 14

Programmable buttons

Program and change buttons accordingly