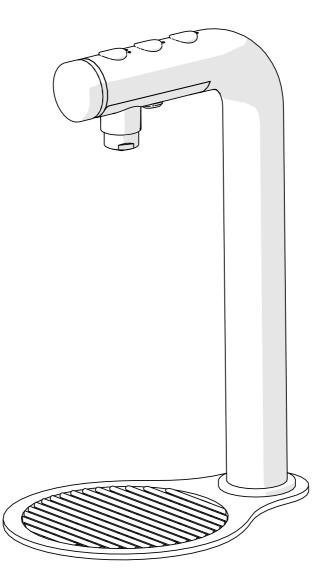

### Font Box Contents

#### 3 & 1 Button Models

- 3 /1 button MIX Font 1000879 / 1000878
- Vent Hosing 1860388
- 8mm Water Hose 1860387
- 1/4" Water Hose 1860387
- Instruction Manual
- Vent plug 1401482
- 1860397 Concentrate Coffee Button spare button
- 1860398 Cold Coffee Button spare button
- 8mm-1/4" reducer 1400820

#### 3B Concentrate 1000942

- 3B POUR'D concentrate Font
- 8mm Water Hose 2301250
- 1/4" Water Hose 2301251
- Vent Hosing 1860630
- 1860397 Concentrate Coffee Button spare button
- 1860398 Cold Coffee Button spare button
- Instruction Manual