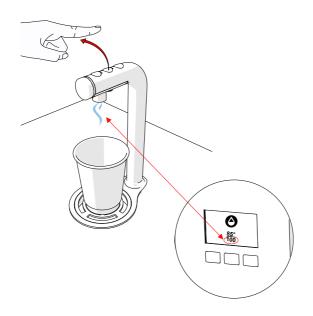

# **Operating Font**

1. Push & Hold

2. Push & Release

## Control box setup

Volumes must be calibrated, go to page 14