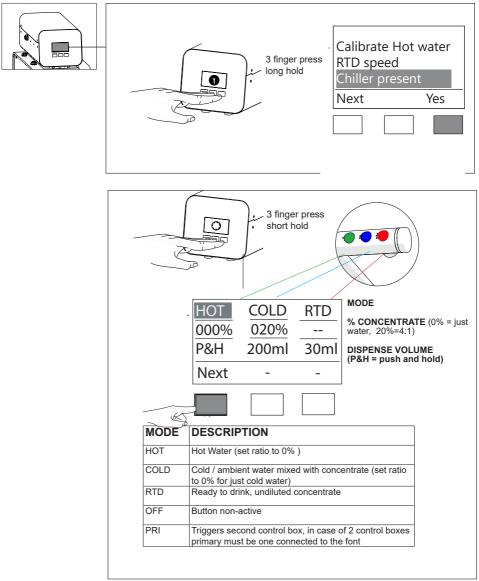

## Control box setup

Volumes must be calibrated, go to page 14

## Control box setup

Volumes must be calibrated and machine must be notified of Chillers presence, go to page 14

Programmable buttons

Program and change buttons accordingly