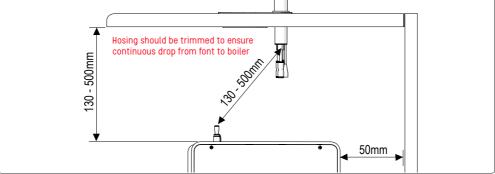

### Counter Cut Out

- The 100mm /4" cut out is only required for the font with drip tray.
- The font without drip tray require the 32mm / 1 1/4" cut out only.
- Use a 32mm/1 ¼" & a 100mm /4" circular hole saw piece to make the holes.

### **Counter Cut Out**

## Installation

1. No Drip Tray

## Installation

2. Drip Tray (sold seperately p/n. 2300268)