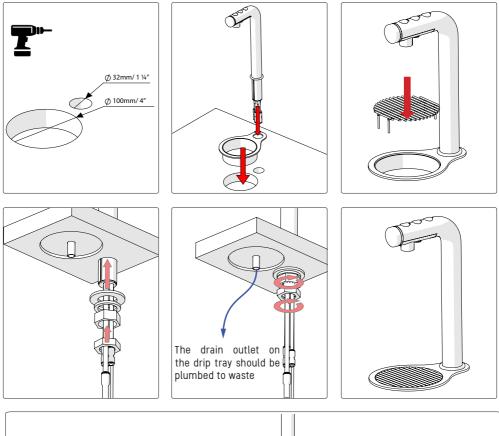

## Installation

2. Drip Tray (sold seperately p/n. 2300268)

### **Connecting Hoses**