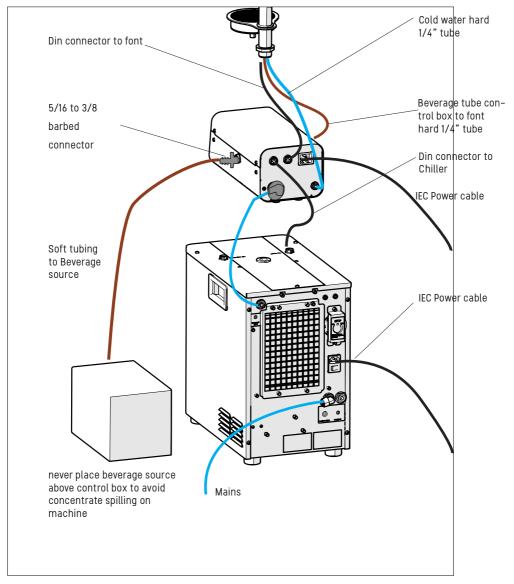

## Counter Cut Out

- The 100mm /4" cut out is only required for the font with drip tray.
- The font without drip tray require the 32mm / 1 1/4" cut out only.
- Use a 32mm/1 ¼" & a 100mm /4" circular hole saw piece to make the holes.

### **Counter Cut Out**



## Installation

1. No Drip Tray



## Installation

2. Drip Tray (sold seperately p/n. 2300268)





### **Connecting Hoses**

## MIX 3 Button Font Connections



# **Operating Font**

1. Push & Hold



2. Push & Release



## HOT/AMBIENT WATER, DILUTED CONCENTRATE & CONCENTRATE SHOT

3 button connections (1000942 3b concentrate)



## Control box setup







Volumes must be calibrated, go to page 14

### CHILLED WATER, DILUTED CONCENTRATE & CONCENTRATE SHOT 3 button connections (1000942 3b concentrate)

### For use with chiller



## Control box setup



Volumes must be calibrated and machine must be notified of Chillers presence, go to page 14

Programmable buttons

Program and change buttons accordingly



## **Operating Font**



Marco Beverage Systems Limited. 63d Heather Road, Sandyford Industrial Estate, Dublin 18 t: +353 (0)1 295 2674 f: +353 (0)1 295 3715 e: sales@marco.ie www.marcobeveragesystems.com