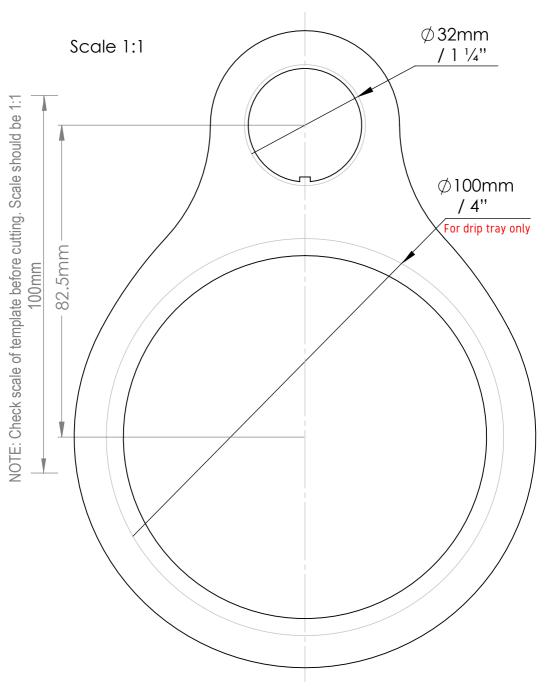

### Counter Cut Out

- The 100mm /4" cut out is only required for the font with drip tray.
- The font without drip tray require the 32mm / 1 1/4" cut out only.
- Use a 32mm/1 ¼" & a 100mm /4" circular hole saw piece to make the holes.

### **Counter Cut Out**