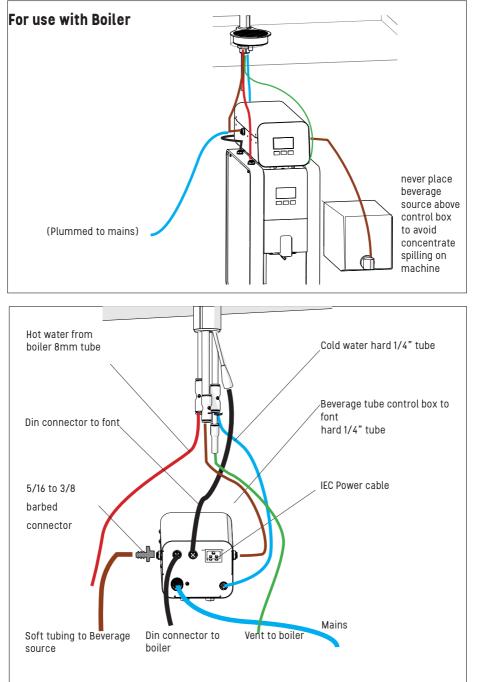

## Installation

1. No Drip Tray

### **Connecting Hoses**

## MIX 3 Button Font Connections