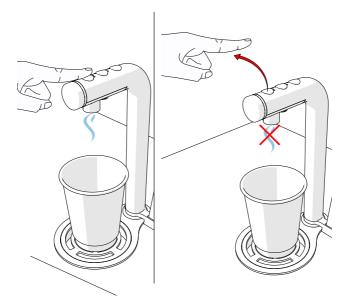

Button spare button
- 1860398 Cold Coffee Button spare button
- 8mm-1/4" reducer 1400820

#### 3B Concentrate 1000942

- 3B POUR'D concentrate Font
- 8mm Water Hose 2301250
- 1/4" Water Hose 2301251
- Vent Hosing 1860630
- 1860397 Concentrate Coffee Button spare button
- 1860398 Cold Coffee Button spare button
- Instruction Manual

### Counter Cut Out

- The 100mm /4" cut out is only required for the font with drip tray.
- The font without drip tray require the 32mm / 1 1/4" cut out only.
- Use a 32mm/1 ¼" & a 100mm /4" circular hole saw piece to make the holes.

### **Counter Cut Out**



## Installation

1. No Drip Tray



## Installation

2. Drip Tray (sold seperately p/n. 2300268)





### **Connecting Hoses**

## MIX 3 Button Font Connections



# **Operating Font**

1. Push & Hold



2. Push & Release



## HOT/AMBIENT WATER, DILUTED CONCENTRATE & CONCENTRATE SHOT

3 button connections (1000942 3b concentrate)



## Control box setup







Volumes must be calibrated, go to page 14

### CHILLED WATER, DILUTED CONCENTRATE & CONCENTRATE SHOT 3 button connections (1000942 3b concentrate)

### For use with chiller



## Control box setup



Volumes must be calibrated and machine must be notified of Chillers presence, go to page 14

Programmable buttons

Program and change buttons accordingly



## **Operating Font**



Marco Beverage Systems Limited. 63d Heather Road, Sandyford Industrial Estate, Dublin 18 t: +353 (0)1 295 2674 f: +353 (0)1 295 3715 e: sales@marco.ie www.marcobeveragesystems.com