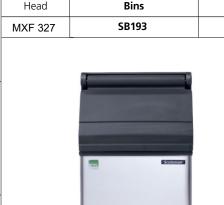

#### **CONDENSING SYSTEM**

Air cooled

| REFRIGERANT |
|-------------|
| GAS         |

R290

**VOLTAGE** V/Hz/ph 230/50/1

**RECOMMENDED BINS** 

Bins