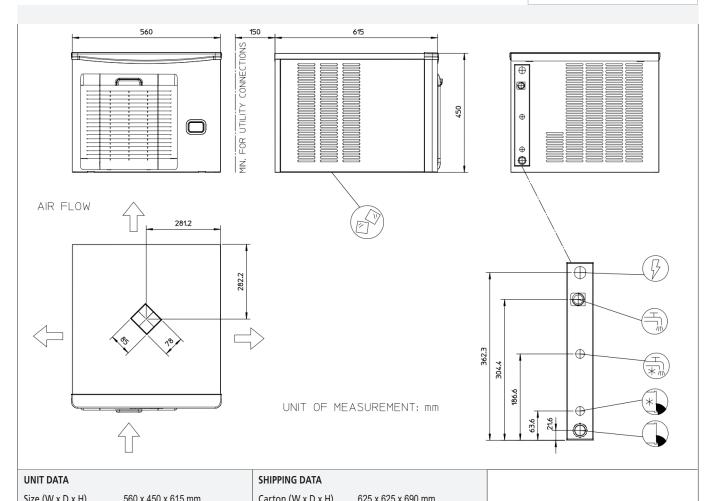

### Modular Ice Machine 133 kg

Item #:
Project:
Quantity:

| SIZE (VV X D X II)                 | 26 (M X D X II) 300 X 430 X 0 13 IIIIII |                        | Carton (W X D X 11) 023 X 023 X 030 111111 |              |                    |                  |            |               |                |            |    |
|------------------------------------|-----------------------------------------|------------------------|--------------------------------------------|--------------|--------------------|------------------|------------|---------------|----------------|------------|----|
| Net weight 44 kg                   |                                         | Weight                 | 54 kg                                      |              |                    |                  |            |               |                |            |    |
| 24 h ice product<br>°C Amb. / °C W |                                         |                        | Energy<br>consumption (*)                  |              | Water<br>usage (*) | Instant<br>power | Compressor | Circuit wires | Max. fuse size |            |    |
| Version                            | Voltage                                 | <b>10°C/10°C</b><br>kg | <b>21°C/10°C</b><br>kg                     | 32°C/21°C kg | kWh/<br>100 kg     | kWh/<br>24h      | l/h        | W             | w              | No. x Ømm² | А  |
| MXF 327 AS OX                      | 230/50/1                                | 133                    | 123                                        | 90           | 11.8               | 10.6             | 3.9        | 470.          | 520            | 3 x 1.5    | 10 |
|                                    |                                         |                        |                                            |              |                    |                  |            |               |                |            |    |