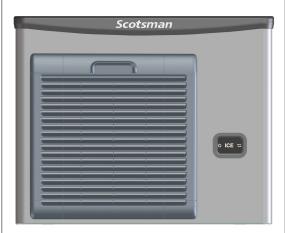

### MXF 327 Eco XSafe

## MXF 327 Eco XSafe

### Modular Ice Machine 133 kg

Item #:
Project:
Quantity:

| SIZE (VV X D X II)                 | 26 (M X D X II) 300 X 430 X 0 13 IIIIII |                        | Carton (W X D X 11) 023 X 023 X 030 111111 |              |                    |                  |            |               |                |            |    |
|------------------------------------|-----------------------------------------|------------------------|--------------------------------------------|--------------|--------------------|------------------|------------|---------------|----------------|------------|----|
| Net weight 44 kg                   |                                         | Weight                 | 54 kg                                      |              |                    |                  |            |               |                |            |    |
| 24 h ice product<br>°C Amb. / °C W |                                         |                        | Energy<br>consumption (*)                  |              | Water<br>usage (*) | Instant<br>power | Compressor | Circuit wires | Max. fuse size |            |    |
| Version                            | Voltage                                 | <b>10°C/10°C</b><br>kg | <b>21°C/10°C</b><br>kg                     | 32°C/21°C kg | kWh/<br>100 kg     | kWh/<br>24h      | l/h        | W             | w              | No. x Ømm² | А  |
| MXF 327 AS OX                      | 230/50/1                                | 133                    | 123                                        | 90           | 11.8               | 10.6             | 3.9        | 470.          | 520            | 3 x 1.5    | 10 |
|                                    |                                         |                        |                                            |              |                    |                  |            |               |                |            |    |